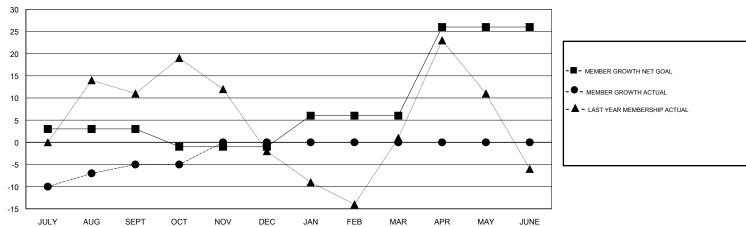

### GOALS AND ACTUAL MEMBERS CUMULATIVE

| DROPPED CLUBS: 0  DROPPED MEMBERS |         | 22 CLUBS OF 63 ADDED 1 OR MORE<br>NEW MEMBERS | GENDER DISTRIBUTION  MALE 736 (58.83%)  FEMALE 515 (41.17%)  Women Percentage Fiscal Year Goal: 40% |     |
|-----------------------------------|---------|-----------------------------------------------|-----------------------------------------------------------------------------------------------------|-----|
| DECEASED                          | 8       | CLICK HERE FOR CUMULATIVE  MEMBERSHIP DATA    | TOTAL FAMILY UNIT MEMBERS                                                                           | 333 |
| CLUB CANCELLED OTHER              | 0<br>48 |                                               | FAMILY MEMBERS PAYING HALF                                                                          | 168 |
| TOTAL                             | 56      |                                               |                                                                                                     |     |