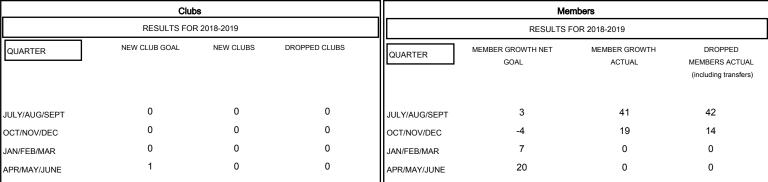

## GOALS AND ACTUAL NEW CLUBS CUMULATIVE

### GOALS AND ACTUAL MEMBERS CUMULATIVE

| DROPPED CLUBS: 0  DROPPED MEMBERS |         | 22 CLUBS OF 63 ADDED 1 OR MORE<br>NEW MEMBERS | GENDER DISTRIBUTION  MALE 736 (58.83%)  FEMALE 515 (41.17%)  Women Percentage Fiscal Year Goal: 40% |     |
|-----------------------------------|---------|-----------------------------------------------|-----------------------------------------------------------------------------------------------------|-----|
| DECEASED                          | 8       | CLICK HERE FOR CUMULATIVE  MEMBERSHIP DATA    | TOTAL FAMILY UNIT MEMBERS                                                                           | 333 |
| CLUB CANCELLED OTHER              | 0<br>48 |                                               | FAMILY MEMBERS PAYING HALF                                                                          | 168 |
| TOTAL                             | 56      |                                               |                                                                                                     |     |